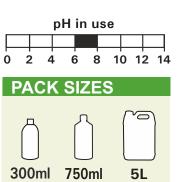

EAM



## **MEDICATED BARRIER CREAM**

- Protects the skin helps prevent dermatitis
- Versatile effective for wet and dry work
- Silicone free

An advanced formulation Barrier Cream, which gives protection whilst replenishing the skin.

## **USES**

A thick, pink cream made from a blend of skin emollients and conditioners, Barrier Cream is medicated to help prevent dermatitis.

Effectively protects skin from cutting fluids, oils, greases, aqueous detergents and cleaning fluids.

Recommended for use in a variety of working environments, e.g. factories, garages, warehouses.

## **DIRECTIONS**

Dispense a small quantity onto clean hands before starting work. Rub into the skin, ensuring all areas are covered, even under the fingernails. If hands are rough or chapped, re-apply.





Code: 409