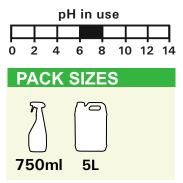

## CLOVER CHEMICALS LTD 'Effective Cleaning Chemicals'

www.cloverchemicals.com

## **CLEAN AND SHINE FURNITURE POLISH**

- Cleans furniture and fittings fast
- Leaves a fine finish
- Freshens the air

## **USES**

A ready-to-use clean and shine furniture polish, which cleans and polishes in one application.

An emulsion of cleaning agents and silicones in an aqueous base, Swift leaves a fine finish and freshens the environment with a sophisticated fragrance.

Designed for cleaning and polishing furniture and fittings in offices, clubs, hotels, etc.



Code: 603

## **DIRECTIONS**

Spray SWIFT lightly onto the surface and polish using a clean cloth. For difficult areas spray onto a cloth and wipe over the surface.

N.B. Shake well before use. Not for use on floors.