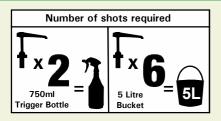

gh the Ultra Blend 4 and Ultra Dose systems offering two concentrations: daily washroom maintenance or toilet and urinal descaling.

Boasting an apple fragrance and an effective bactericide, UB30 is a specialist concentrate designed to cope throughout the washroom environment.

## Code: 993







#### **USES**

Ideal for porcelain, glass, stainless steel, plastic, fibreglass, ceramic tiles, chrome, gloss paint, PVC and copper, UB30 will combat bacteria, water scale, daily dirt and grime.

#### **DIRECTIONS**

Prepare a trigger spray or bucket of UB30 solution through the Ultra Blend 4 or the Ultra Dose system. Apply to surface, agitate, then rinse or wipe dry.

Use biocides safely. Always read the label and product information before









### **PACK SIZES**







#### **DILUTIONS**